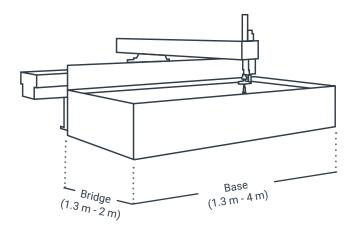

## **SPECIFICATIONS & CONFIGURATIONS**

Linear Positioning Accuracy  $\rightarrow \pm 0.1 \text{ mm/m} / (\pm 0.005 \text{ in/3 ft})$ Rapid Traverse Maximum — 10 m/min / 400 in/min Acceleration — → ± 0.06 mm / ± 0.0025 in Repeatability —— Ballbar Circularity — → ± 0.1 mm / ± 0.005 in → 178 mm / 7 in → 1.3 – 4 m / 4.3 – 13 ft → 1.3 - 2 m / 4.3 - 6.5 ft