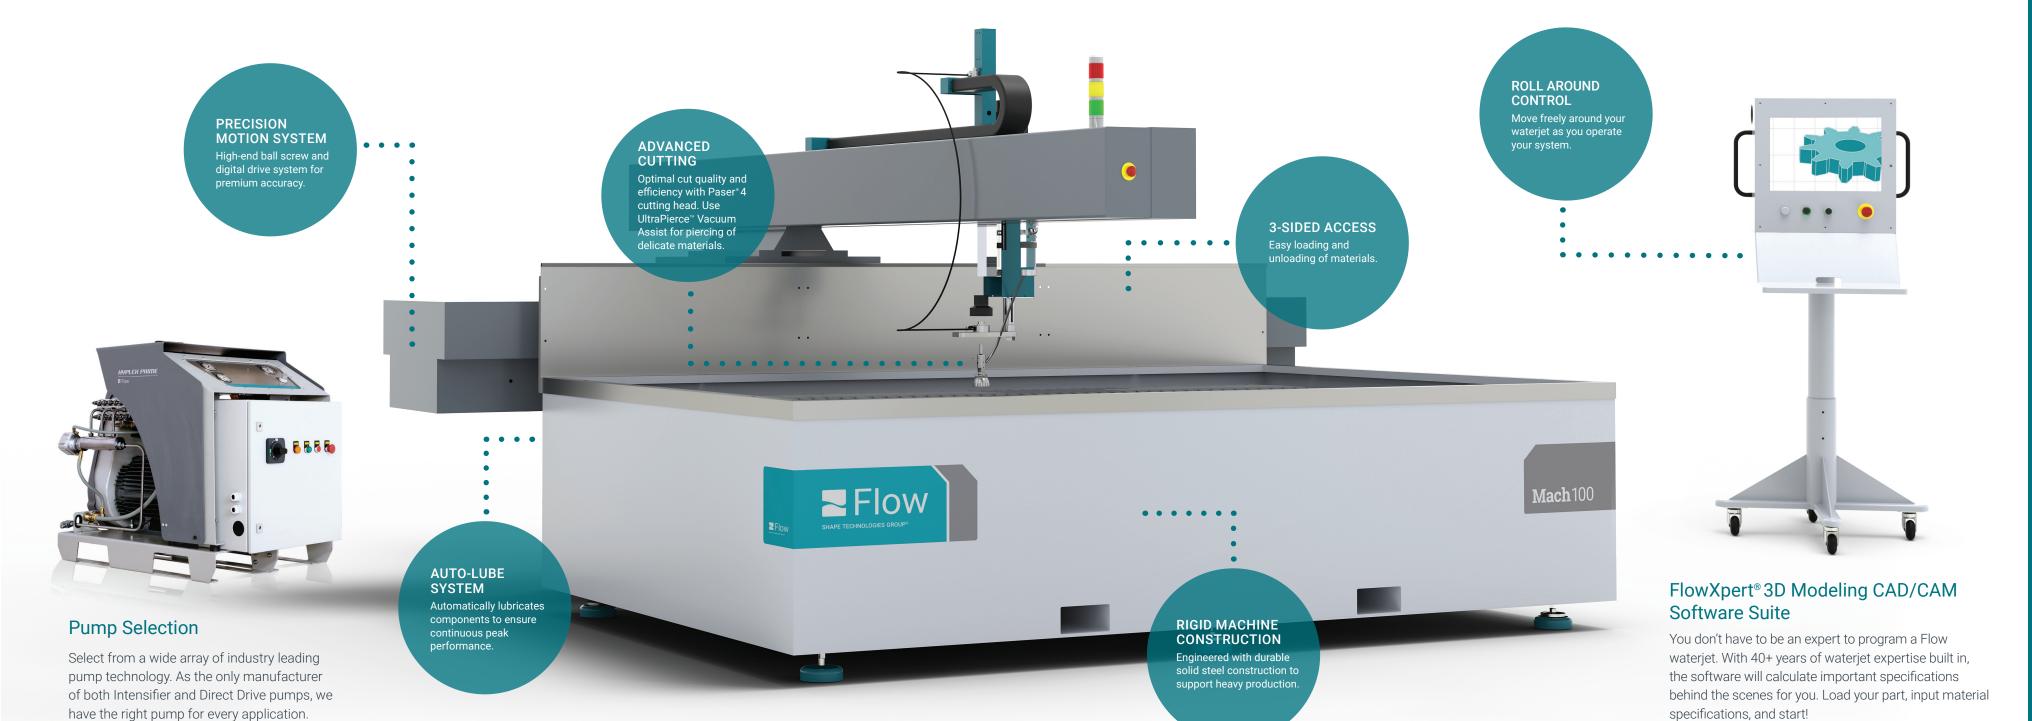

## **Mach** 100:

#ESSENTIAL WATERJET

Remarkable versatility.

Maximum value.

Designed to expand your business with minimum investment, the Mach 100 waterjet is a reliable and versatile cutting solution. Made up of the same genuine Flow core components available on our elite waterjets, the Mach 100 gives you the versatility and value to kick start your production, backed by comprehensive service and support.

Whether you're adding new capabilities to your operations, are looking to prototype, or are just getting started in waterjet, the Mach 100 is the key to taking your business to the next level. **Start now**.

**Cold Cutting Process** » No heat or stress is imparted into your cut materials.

Satin Smooth Edge » Take the part directly off of the cutting table, no secondary finishing required.

Minimal Kerf » Minimal kerf and high accuracy combined with the ability to cut virtually any material means more opportunities.

## **Industry Leading Support** with FlowCare™

Maximize uptime and profits with our unique FlowCare support. From installation and training, to maintenance and more, we are with you every step of the way.

With FlowCare, we care for your waterjet so you can care for your business.

Industry leading service network

Rigorously trained Flow technicians

Comprehensive operator **training** programs

Applications support for tough cutting needs

Delivery of genuine OEM parts

Online parts ordering and abrasive packages

## **SPECIFICATIONS & CONFIGURATIONS**

Linear Positioning Accuracy  $\rightarrow \pm 0.1 \text{ mm/m} / (\pm 0.005 \text{ in/3 ft})$ Rapid Traverse Maximum — 10 m/min / 400 in/min Acceleration — → ± 0.06 mm / ± 0.0025 in Repeatability —— Ballbar Circularity — → ± 0.1 mm / ± 0.005 in → 178 mm / 7 in → 1.3 – 4 m / 4.3 – 13 ft → 1.3 - 2 m / 4.3 - 6.5 ft

## **ANCILLARY OPTIONS & ACCESSORIES**

Service Packages FlowPath™ FlowNest® FlowXpert® FlowCut™

Paser CF900 Continuous Feed Hopper UltraPierce™ Vacuum Assist

Laser Edge Finder