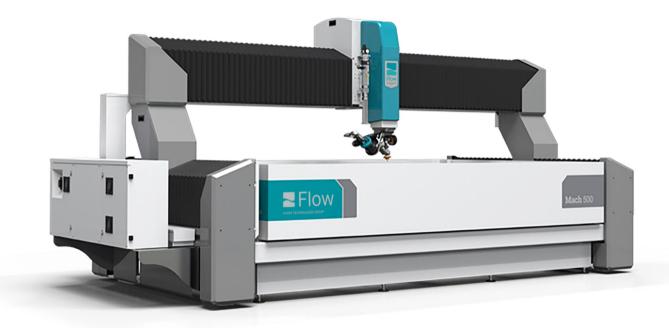

# Mach 500 make more.

# **Mach** 500: THE WORKHORSE

solution. Combining unmatched accuracy with the fastest acceleration in waterjet, the Mach 500 will elevate your cutting production and performance levels.