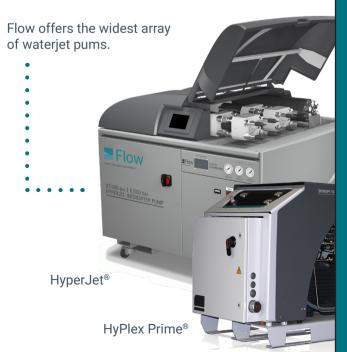

## **Industry Leading Pump Technology from Flow**

PRESSURE = PRODUCTIVITY

The pump is the heart of your waterjet. Higher pressure delivers faster cutting and lower cost per part.

Get the fastest velocity jet stream with our Flow HyperJet® pump.