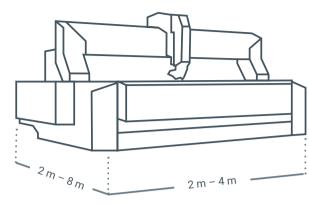

Base  $\longrightarrow$  2 m, 3 m, 4 m, 6 m, 8 m

Bridge  $\longrightarrow$  2 m, 3 m, 4 m