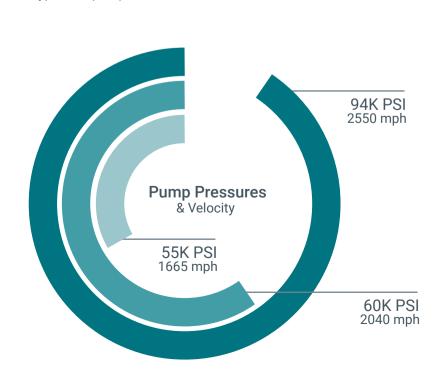

## **Industry Leading Pump Technology from Flow**

PRESSURE = PRODUCTIVITY

The pump is the heart of your waterjet. Higher pressure delivers faster cutting and lower cost per part.

Get the fastest velocity jet stream with our Flow HyperJet® pump.

The higher the pressure, the more parts cut - resulting in lower cost per part.